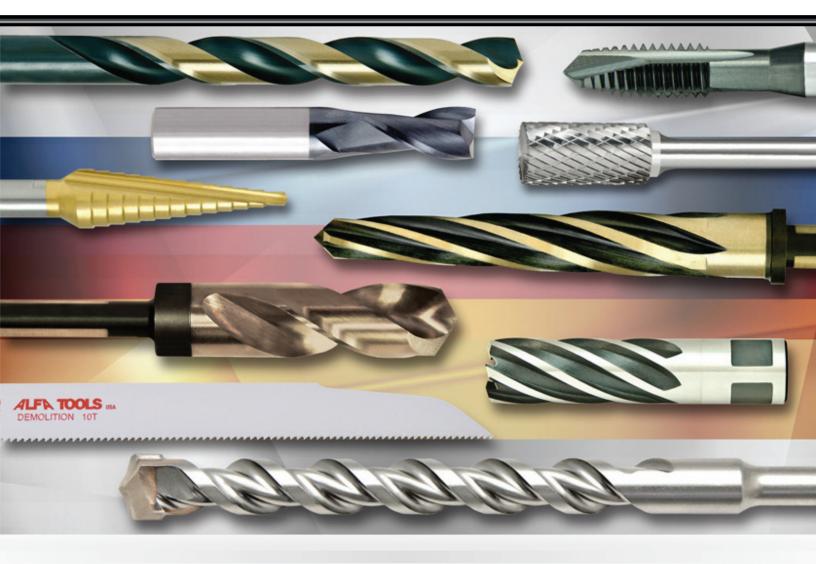

## **DRILLING, BORING & HOLEMAKING TOOLS**

DRILLS – HSS, COBALT, CARBIDE COUNTERSINKS & COUNTERBORES REAMERS TOOL BITS

ACCESSORIES, SETS & DISPENSERS ANNULAR CUTTERS – HSS, COBALT, CARBIDE TIP HOLE CUTTERS & HOLE SAWS

## **CONCRETE & MASONRY TOOLS**

ROTARY PERCUSSION BITS HAMMER DRILL BITS HAMMER DRILL ADAPTORS CORE CUTTERS & BITS REBAR CUTTERS HAMMER CHISELS DIAMOND CORE BITS

# THREADING TOOLS

TAPS -HSS, COBALT, CARBIDE, CARBON STEEL DIES - HSS, CARBON STEEL EXTRACTORS THREAD INSERTS TAPPING TOOLS & ACCESSORIES TAP & DIE SETS

#### **MACHINING TOOLS**

END MILLS – HSS, COBALT, CARBIDE ROUGHERS CUTTERS COLLETS & HOLDERS BURRS & FIBERGLASS ROUTERS TOOL BITS